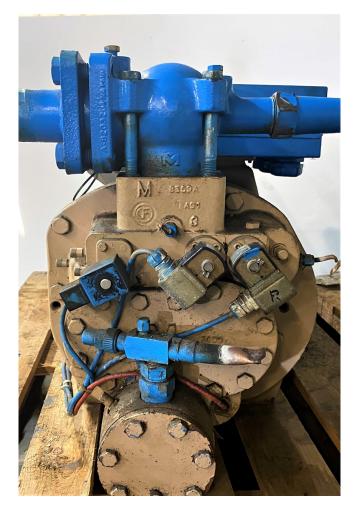

#### **Used Trane CHHP0M2TKCON092A**

Used Trane CHHP0M2TKCON092A Helical rotor Compressor. Electric motor runs on 400V, 50 Hz in 3-phase with 92 kW. Compressor size designator is 85 Tons (298,9 kW). This compressor is tested and is mechanically as well as electrically in a ready to run state.