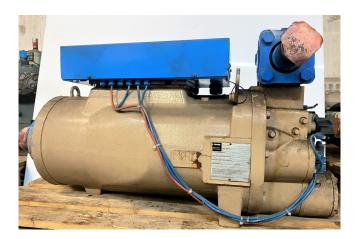

#### **Used Trane CHHP0M2TKCON092A**

Used Trane CHHP0M2TKCON092A Helical rotor Compressor. Electric motor runs on 400V, 50 Hz in 3-phase with 92 kW. Compressor size designator is 85 Tons (298,9 kW). This compressor is tested and is mechanically as well as electrically in a ready to run state.