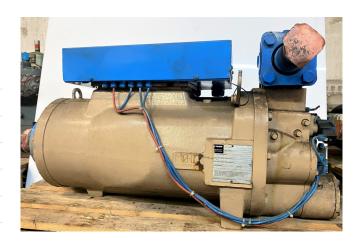

#### **Used Trane CHHP0M2TKCON092A**

Used Trane CHHP0M2TKCON092A Helical rotor Compressor. Electric motor runs on 400V, 50 Hz in 3-phase with 92 kW. Compressor size designator is 85 Tons (298,9 kW). This compressor is tested and is mechanically as well as electrically in a ready to run state.