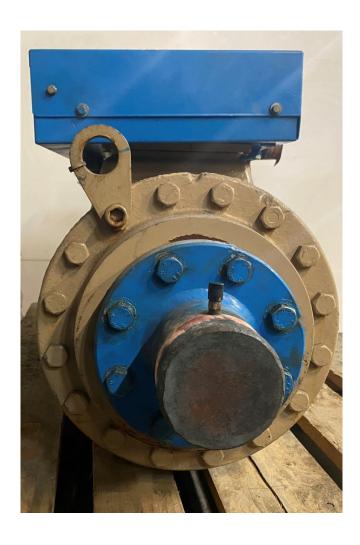

## Trane CHHP0M2TKCON092A

#### **Used Trane CHHP0M2TKCON092A**

Used Trane CHHP0M2TKCON092A Helical rotor Compressor. Electric motor runs on 400V, 50 Hz in 3-phase with 92 kW. Compressor size designator is 85 Tons (298,9 kW). This compressor is tested and is mechanically as well as electrically in a ready to run state.