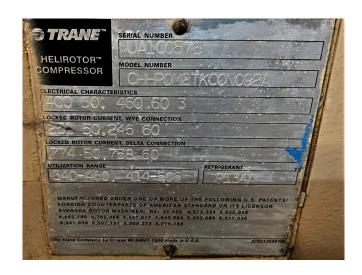

## **Specifications**

| Marque               | Trane            |
|----------------------|------------------|
| Le type              | CHHP0M2TKCON092A |
| Réfrigérant          | Freon            |
| Refrigerant type     | R134A            |
| Contrôle de capacité | /                |
| Weight               | 485 kg           |
| Tailles              | 1200x450x550 mm  |
|                      | (LxWxH)          |
| Stock                | 2                |

#### **Used Trane CHHP0M2TKCON092A**

Used Trane CHHP0M2TKCON092A Helical rotor Compressor. Electric motor runs on 400V, 50 Hz in 3-phase with 92 kW. Compressor size designator is 85 Tons (298,9 kW). This compressor is tested and is mechanically as well as electrically in a ready to run state.